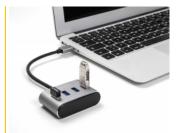

#### **Description**

This solid USB hub by Delock with metal housing can be connected to a computer, laptop or mobile device via the **USB Type-A** interface. It expands the computer by **4 USB Type-A ports**. Different USB devices such as USB flash memory, card reader, external enclosure etc. can be connected.

Due to its **small dimensions and its sturdy housing**, this Delock Hub is particularly suitable for travelling. It can simply be packed into the bag together with the laptop or tablet and used as needed.