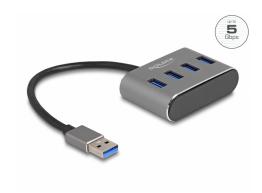

# Delock 4 Port USB 5 Gbps Hub with USB Type-A connector – USB Type-A ports on top

#### **Description**

This solid USB hub by Delock with metal housing can be connected to a computer, laptop or mobile device via the **USB Type-A** interface. It expands the computer by **4 USB Type-A ports**. Different USB devices such as USB flash memory, card reader, external enclosure etc. can be connected.

#### **Specification**

- Connectors:
  - 1 x USB 5 Gbps Type-A male
  - 4 x USB 5 Gbps Type-A female
- Chipset: Genesys Logic GL3510
- Data transfer rate up to 5 Gbps
- 1 x LED indicator
- Robust metal housing
- Dimensions (LxWxH): ca. 62 x 41 x 18 mm
- Cable length incl. connector: ca. 20 cm
- · Colour: grey
- Plug & Play