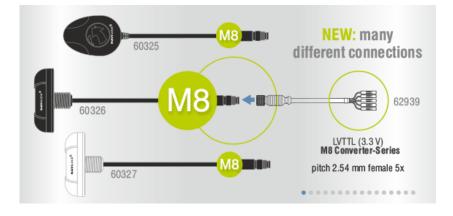

# Navilock Connection Cable M8 female serial waterproof to RJ45 male 2.8 m

## Description

This waterproof connection cable from Navilock provides the serial signals of the M8 receivers via RJ45.





Country of origin: Taiwan, Republic of China Package: Zip poly bag

## Specification

- Connectors:
  - 1 x M8 female
  - 1 x RJ45 male
- Data transfer: bidirectional
- Cable gauge: 28 AWG
- Waterproof
- Cable colour: black
- Length incl. connectors (L): ca. 2.8 m

#### System requirements

• A Navilock serial M8 GNSS receiver

#### Package content

Connection cable for M8 GNSS receiver



Images





## General

| Protection category: | waterproof    |
|----------------------|---------------|
| Interface            |               |
| connector:           | 1 x M8 female |
| Connector 1:         | 1 x RJ45 male |

# **Physical characteristics**

| Cable colour:                 | black |
|-------------------------------|-------|
| Cable length incl. connector: | 2.8 m |