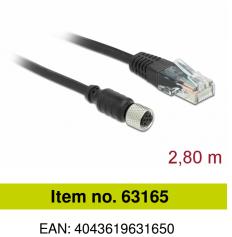

# Navilock Connection Cable M8 female serial waterproof to RJ45 male 2.8 m

## Specification

- Connectors:
  - 1 x M8 female
  - 1 x RJ45 male
- Data transfer: bidirectional
- Cable gauge: 28 AWG
- Waterproof
- Cable colour: black
- Length incl. connectors (L): ca. 2.8 m

# **Physical characteristics**

| Cable colour:                 | black |
|-------------------------------|-------|
| Cable length incl. connector: | 2.8 m |