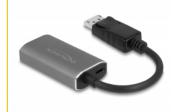

# Delock Active DisplayPort 1.4 to HDMI Adapter 8K with HDR function

## **Description**

This adapter by Delock enables the connection of an**HDMI monitor**, **projector or TV** to the device with a free DisplayPort interface. Due to the small dimensions, the adapter is ideal as on the go companion.

## **Specification**

- Connectors:
  - 1 x DisplayPort male
  - 1 x HDMI-A female
  - 1 x USB Type-C<sup>TM</sup> female (optional for power supply)
- Chipset: Realtek RTD2173
- DisplayPort 1.4 specification
- · Resolution: