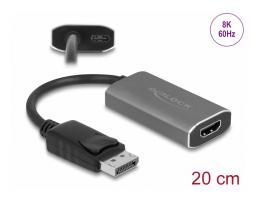

# Delock Active DisplayPort 1.4 to HDMI Adapter 8K with HDR function

## **Description**

This adapter by Delock enables the connection of an**HDMI monitor**, **projector or TV** to the device with a free DisplayPort interface. Due to the small dimensions, the adapter is ideal as on the go companion.

with DSC:

7680 x 4320 @ 60 Hz

without DSC:

7680 x 4320 @ 30 Hz

(depending on the system and the connected hardware)

· Transmission of audio and video signals

- Supports 3D displays
- Supports HDR10
- Supports HDCP 1.4 and 2.2
- Plug & Play
- · Housing material: aluminium
- Cable length without connectors: ca. 20 cm
- Colour: black / grey