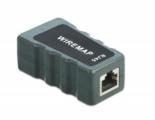

#### **Description**

With this cable tester by Delock the **wiremap of network cables** can be tested quickly and easily. The results are shown clearly on the illuminated LCD display. The remote unit can be used to test already installed cables.

#### PoE and DC measurement

The PoE standard and the used wire pairs of a PoE voltage source can be determined. With a connected load, the actual **voltage**, **polarity**, **current and power** are displayed in real time.

## **Specification**

- Matrix LCD display with background lighting
- 6 operating buttons
- Display of open, short or crossed connections
- Display of used PoE standards 802.3af or 802.3at
- Display of used PoE pairs (12/36) or (45/78)
- Display of voltage, polarity, amperage and power for PoE or DC
- Test range voltage: DC 0 60 V
- Test range current: 0 3 A
- Test range power: 0 180 W
- Auto power-off mode
- · Flashlight function
- Colour: dark grey
- Dimensions (LxWxH): ca. 12.5 x 6.9 x 2.8 cm