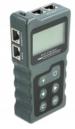

#### **Description**

With this cable tester by Delock the **wiremap of network cables** can be tested quickly and easily. The results are shown clearly on the illuminated LCD display. The remote unit can be used to test already installed cables.

## **Specification**

- Matrix LCD display with background lighting
- 6 operating buttons
- Display of open, short or crossed connections
- Display of used PoE standards 802.3af or 802.3at
- Display of used PoE pairs (12/36) or (45/78)
- Display of voltage, polarity, amperage and power for PoE or DC
- Test range voltage: DC 0 60 V
- Test range current: 0 3 A
- Test range power: 0 180 W
- Auto power-off mode
- · Flashlight function
- Colour: dark grey
- Dimensions (LxWxH): ca. 12.5 x 6.9 x 2.8 cm