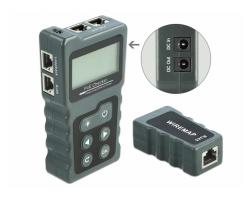

#### **Description**

With this cable tester by Delock the **wiremap of network cables** can be tested quickly and easily. The results are shown clearly on the illuminated LCD display. The remote unit can be used to test already installed cables.

#### PoE and DC measurement

The PoE standard and the used wire pairs of a PoE voltage source can be determined. With a connected load, the actual **voltage**, **polarity**, **current and power** are displayed in real time.

## **Specification**

- Matrix LCD display with background lighting
- 6 operating buttons
- Display of open, short or crossed connections
- Display of used PoE standards 802.3af or 802.3at
- Display of used PoE pairs (12/36) or (45/78)
- Display of voltage, polarity, amperage and power for PoE or DC
- Test range voltage: DC 0 60 V
- Test range current: 0 3 A
- Test range power: 0 180 W
- Auto power-off mode
- · Flashlight function
- Colour: dark grey
- Dimensions (LxWxH): ca. 12.5 x 6.9 x 2.8 cm

## Package content

- Network cable tester
- Remote unit
- DC cable ca. 30 cm
- Bag
- User manual