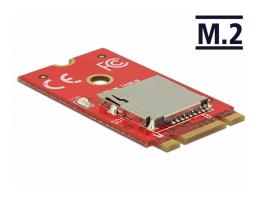

# Delock Adapter M.2 Key B+M > 1 x Micro SD Card Slot

### **Specification**

- Connectors:
  - 1 x 59 pin M.2 key B+M male >
  - 1 x Micro SDXC slot
- Chipset: AU6601
- Interface: PCIe
- Form factor: M.2 2242
- Suitable for M.2 slot with key A or E based on PCle
- Supports following memory cards:
  - Micro SDHC, Micro SDXC
  - up to 2 TB

### Interface

| Connector 1: | 1 x 59 pin M.2 key B+M male |
|--------------|-----------------------------|
| Connector 2: | 1 x Micro SD Slot           |