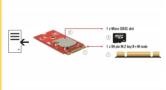

# Delock Adapter M.2 Key B+M > 1 x Micro SD Card Slot

### **Specification**

- Connectors:
  - 1 x 59 pin M.2 key B+M male >
  - 1 x Micro SDXC slot
- Chipset: AU6601
- Interface: PCIe
- Form factor: M.2 2242
- Suitable for M.2 slot with key A or E based on PCle
- Supports following memory cards:
  - Micro SDHC, Micro SDXC
  - up to 2 TB

### Interface

| Connector 1: | 1 x 59 pin M.2 key B+M male |
|--------------|-----------------------------|
| Connector 2: | 1 x Micro SD Slot           |