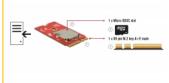

# Interface

| Connector 1: | 1 x 59 pin M.2 key A+E male |
|--------------|-----------------------------|
| Connector 2: | 1 x Micro SD Slot           |