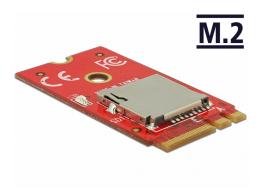

# Delock Adapter M.2 Key A+E > 1 x Micro SD Card Slot

### **Specification**

- Connectors:
  - 1 x 59 pin M.2 key A+E male >
  - 1 x Micro SDXC slot
- Chipset: AU6601
- Interface: PCIe
- Form factor: M.2 2242
- Suitable for M.2 slot with key A or E based on PCIe
- Supports following memory cards:
  - Micro SDHC, Micro SDXC
- Supports memory: up to 2 TB
  - file system FAT / FAT32 / exFAT / NTFS
- Operating temperature: -40 °C ~ 80 °C
- · LED on board for SD access

# Interface

| Connector 1: | 1 x 59 pin M.2 key A+E male |
|--------------|-----------------------------|
| Connector 2: | 1 x Micro SD Slot           |