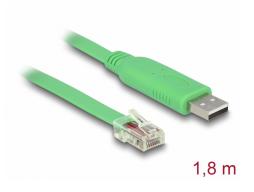

# Delock Adapter USB 2.0 Type-A male > 1 x Serial RS-232 RJ45 male 1.8 m

## **Specification**

- Connectors:
  - 1 x USB 2.0 Type-A male
  - 1 x serial RS-232 RJ45 male
- Chipset: FTDI FT232RL
- Signals: RTS(1), DSR(2), RXD(3), GND(4), GND(5), TXD(6), DTR(7), CTS(8)
- Compatible with USB 3.0, USB 2.0, and USB 1.1 full speed 12 Mbps
- Data transfer rate up to 230.4 Kbps
- Cable length incl. connectors: ca. 1.8 m
- Suitable for various CISCO devices

## **Physical characteristics**

| Cable length incl. connector: | 1.8 m |
|-------------------------------|-------|
| Colour:                       | green |