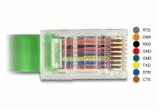

## **Specification**

- Connectors:
  - 1 x USB 2.0 Type-A male
  - 1 x serial RS-232 RJ45 male
- Chipset: FTDI FT232RL
- Signals: RTS(1), DSR(2), RXD(3), GND(4), GND(5), TXD(6), DTR(7), CTS(8)
- Compatible with USB 3.0, USB 2.0, and USB 1.1 full speed 12 Mbps
- Data transfer rate up to 230.4 Kbps
- Cable length incl. connectors: ca. 1.8 m
- Suitable for various CISCO devices

## Interface

| Connector 1: | 1 x USB 2.0 Type-A male |
|--------------|-------------------------|
| Connector 2: | 1 x RJ45 male           |