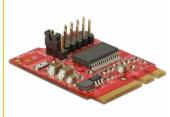

# Delock Converter M.2 Key A+E male > 1 x Serial RS-232 male

# **Specification**

- Connectors:
  - 1 x 59 pin M.2 key A+E male >
  - 1 x 10 pin pin header
  - 1 x serial RS-232 D-Sub 9 pin male with nuts on cable
- Chipset: Prolific PL2303
- Interface: USB
- Jumper setting RI or 5 V on pin 9
- Form factor: M.2 2230
- Suitable for M.2 slot with key A or key E based on USB
- Data transfer rate up to 230.4 Kb/s
- Compatible with 16C550 UART
- Dimensions (LxWxH): ca. 30 x 22 x 8 mm

# Interface

| Connector 1: | 1 x 59 pin M.2 key A+E male |
|--------------|-----------------------------|
| Connector 2: | 1 x Serial RS-232 DB9 male  |
| connector 3: | 1 x 10 pin pin header       |