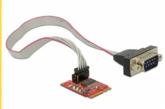

# Package content

- Converter
- 1 x RS-232 connection cable, length ca. 25 cm
- 1 x fixing screw
- User manual

# Interface

| Connector 1: | 1 x 59 pin M.2 key A+E male |
|--------------|-----------------------------|
| Connector 2: | 1 x Serial RS-232 DB9 male  |
| connector 3: | 1 x 10 pin pin header       |