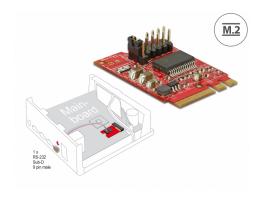

# Delock Converter M.2 Key A+E male > 1 x Serial RS-232 male

# Package content

- Converter
- 1 x RS-232 connection cable, length ca. 25 cm
- 1 x fixing screw
- User manual

# Interface

| Connector 1: | 1 x 59 pin M.2 key A+E male |
|--------------|-----------------------------|
| Connector 2: | 1 x Serial RS-232 DB9 male  |
| connector 3: | 1 x 10 pin pin header       |