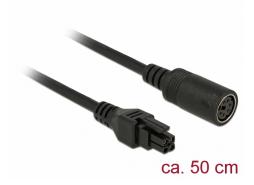

# Navilock Connection Cable MD6 female serial > Micro-Fit 4 pin male 52 cm

## **Specification**

- Connectors:
  - 1 x MD6 female >
  - 1 x Micro-Fit 4 Pin
- Cable gauge: 28 AWG
- Cable colour: black
- Length incl. connectors (L): ca. 52 cm

## **Physical characteristics**

| Cable colour:                 | black |
|-------------------------------|-------|
| Cable length incl. connector: | 52 cm |