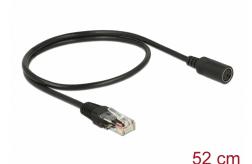

# Navilock Connection Cable MD6 female serial > RJ45 male 52 cm

## **Specification**

- Connectors:
  - 1 x MD6 female >
  - 1 x RJ45 male
- Cable gauge: 28 AWG
- Cable colour: black
- Length incl. connectors (L): ca. 52 cm

## **Physical characteristics**

| Cable colour:                 | black |
|-------------------------------|-------|
| Cable length incl. connector: | 52 cm |