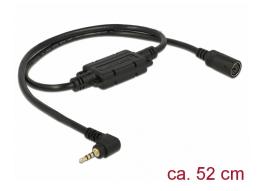

# Navilock Connection Cable MD6 female serial > 2.5 mm 4 pin stereo jack male 90° LVTTL (3.3 V) 52 cm

## **Specification**

• Connectors:

1 x MD6 female >

1 x 2.5 mm 4 pin stereo jack male 90°

Chipset: ASIX ZT3221LEEYData transfer: bidirectional

Voltage: 3.3 V

• Cable colour: black

• Length incl. connectors (L): ca. 52 cm