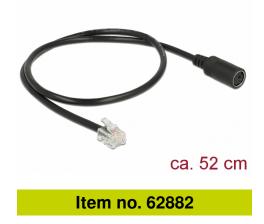

# Navilock Connection Cable MD6 serial > RJ11 male 52 cm

# Specification

- Connectors:
  - 1 x MD6 female >
  - 1 x RJ11 male
- Cable gauge: 28 AWG
- Cable colour: black
- Cable length incl. connectors: ca. 52 cm