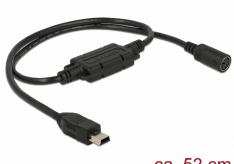

# Navilock Connection Cable MD6 female serial > USB 2.0 Type Mini-B male 52 cm

#### Description

The connection cable by Navilock converts the serial signals for all MD6 receivers to USB.

ca. 52 cm

## **Specification**

- Connectors:
  - 1 x MD6 female >
  - 1 x USB 2.0 Type Mini-B male
- Chipset: Prolific PL2303TA
- Data transfer: bidirectional
- Cable gauge: 28 AWG
- Cable colour: black
- Length incl. connectors (L): ca. 52 cm