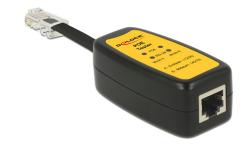

### **Description**

With this PoE Tester by Delock an attached Power over Ethernet power source can be tested quickly and easily. The LEDs indicate whether PoE is used with Mode A or Mode B, and whether PoE is supported according to 802.3af or 802.3at.

## **Specification**

- Connector:
  - 1 x RJ45 plug
  - 1 x RJ45 jack
- LED Display for mode A / B (pairs 12/36 or 45/78)
- LED Display for 802.3af or 802.3at
- · No battery required
- Dimensions (LxWxH): ca. 120 x 34 x 27 mm

### Interface

| Connector 1: | 1 x RJ45 jack |
|--------------|---------------|
| Connector 2: | 1 x RJ45 male |

# **Physical characteristics**

| Housing colour:   | black   |
|-------------------|---------|
| Housing material: | Plastic |
| Length:           | 120 mm  |
| Width:            | 34 mm   |
| Height:           | 27 mm   |