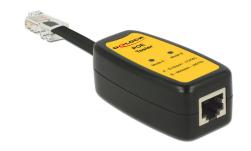

# **Delock PoE Tester Mode A / B**

#### **Description**

With this PoE Tester by Delock an attached Power over Ethernet power source can be tested quickly and easily. The LEDs indicate whether PoE is used with Mode A or Mode B.

## **Specification**

- Connector:
  - 1 x RJ45 plug
  - 1 x RJ45 jack
- LED Display for mode A / B (pairs 12/36 or 45/78)
- No battery required
- Dimensions (LxWxH): ca. 120 x 34 x 27 mm