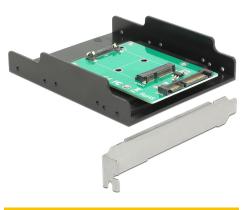

### Description

This Delock converter enables the connection of an mSATA SSD in half size or full size format. The converter can be connected to an internal SATA port and can be installed into a free slot of the PC or via the attached 3.5" frame.

### Specification

- Connector:
  - 1 x SATA 6 Gb/s 22 pin plug >
  - 1 x mSATA slot (half size / full size)
- For 3.3 V mSATA memory
- Data transfer rate up to 6 Gb/s
- Bootable
- OS independent, no driver installation necessary

### System requirements

- PC with a free 3.5" bay or PC with one free slot
- One free SATA 7 pin interface and one SATA data cable
- · Power supply with a free SATA power connector