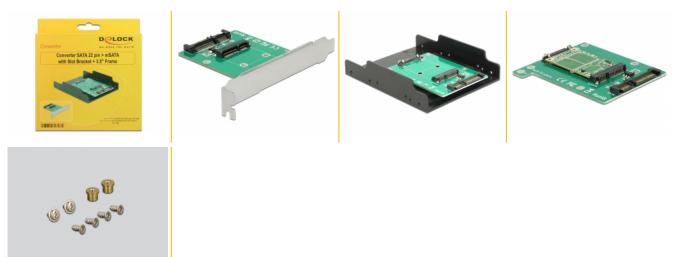

### Package content

## **DATASHEET**

we move the world

- Converter
- Slot bracket
- 3.5" frame
- Screws
- User manual

#### Images