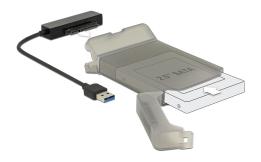

# Delock Converter USB 3.0 Type-A male > SATA 6 Gb/s 22 pin with 2.5" Protection Cover

#### Description

This Delock converter can be connected via USB Type-A interface to a PC or laptop. Thus a 2.5" SATA HDD or SSD with a 22 pin SATA interface can be used.

#### **Specification**

- Connector:
  - 1 x USB 3.0 Type-A male >
  - 1 x SATA 6 Gb/s 22 pin receptacle
- Chipset: JMS578
- Suitable for 2.5" SATA HDD / SSD:

support 3.3 V / 5 V HDD / SSD

HDD height up to 9.5 mm

- Cable length without connector: ca. 15 cm
- Dimensions protection cover (LxWxH): ca. 129 x 75 x 16 mm

## Package content

- Converter
- Protection cover
- User manual