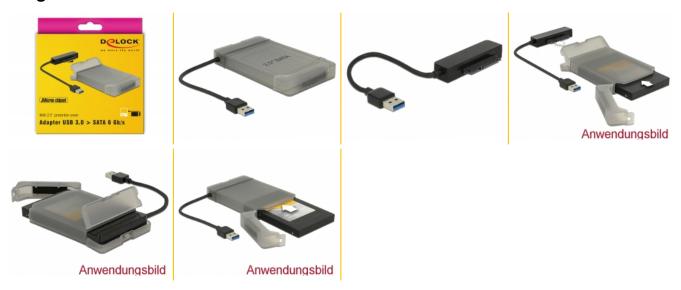

# Delock Converter USB 3.0 Type-A male > SATA 6 Gb/s 22 pin with 2.5" Protection Cover

#### Description

This Delock converter can be connected via USB Type-A interface to a PC or laptop. Thus a 2.5" SATA HDD or SSD with a 22 pin SATA interface can be used.

#### Item no. 62742

EAN: 4043619627424 Country of origin: China Package: Retail Box

## Package content

- Converter
- Protection cover
- User manual