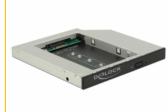

# Delock Slim SATA 5.25" Installation Frame (13 mm) for 1 x M.2 SSD Key B

## **Description**

This Delock installation frame in slim-format can be installed into a 5.25" SATA slim bay in order to operate a M.2 SSD.

### Specification

- · Connector:
- 1 x 67 Pin M.2 key B slot
- 1 x Slim SATA 13 pin female
- For the installation into a slim 5.25" bay
- Interface: SATA
- Supports M.2 modules in format 2280, 2260 and 2242 with key B or key B+M based on SATA
- Maximum height of the components on the module: 1.5 mm application of double-sided assembled modules supported
- Data transfer rate up to 6 Gb/s
- Dimensions (LxWxH): ca. 128 x 128 x 13 mm
- OS independent, no driver installation necessary