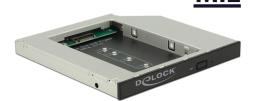

# Delock Slim SATA 5.25" Installation Frame (13 mm) for 1 x M.2 SSD Key B

## **Description**

This Delock installation frame in slim-format can be installed into a 5.25" SATA slim bay in order to operate a M.2 SSD.

### Specification

- · Connector:
- 1 x 67 Pin M.2 key B slot
- 1 x Slim SATA 13 pin female
- For the installation into a slim 5.25" bay
- Interface: SATA
- Supports M.2 modules in format 2280, 2260 and 2242 with key B or key B+M based on SATA
- Maximum height of the components on the module: 1.5 mm application of double-sided assembled modules supported
- Data transfer rate up to 6 Gb/s
- Dimensions (LxWxH): ca. 128 x 128 x 13 mm
- OS independent, no driver installation necessary