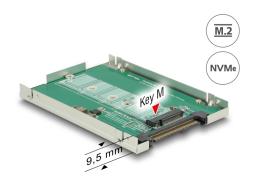

# Delock 2.5" Converter U.2 SFF-8639 > M.2 NVMe Key M

#### **Description**

This Delock converter enables the connection of a M.2 SSD in 2280, 2260, 2242 and 2230 format. The converter can be installed into your system internally through the U.2 68 pin interface.

### **Specification**

- Connectors:
  - 1 x U.2 SFF-8639 male >
  - 1 x 67 pin M.2 key M slot
- Interface: PCIe (2 or 4 lanes)
- Supports M.2 modules in format 2280, 2260, 2242 and 2230 with key M or key B+M based on PCIe
- Maximum height of the components on the module: 1.5 mm, application of double-sided assembled modules supported
- LEDs for power and activity
- Supports NVM Express (NVMe)
- Power consumption: max. 13.2 W
- Short circuit protection, in-rush current suppression, over heating protection
- Dimensions (LxWxH): ca. 100 x 65 x 9.5 mm