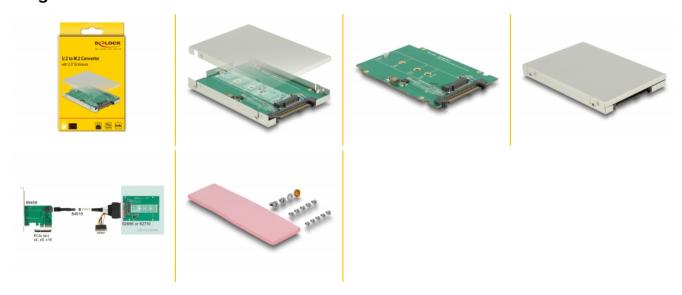

## **Package content**

- Converter
- 2.5" enclosure
- 1 x fixing screw for M.2 module
- 1 x thermal pad
- User manual

## **Images**