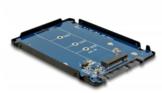

# Delock 2.5" Converter SATA 22 pin > M.2 with Enclosure

#### Description

This Delock converter enables the connection of a M.2 SSD in 2280, 2260, 2242 and 2230 format. It can be used as a replacement for a 2.5" HDD. The converter will be installed into the system internally through a SATA 22 pin interface.

#### **Specification**

- Connectors:
  - 1 x SATA 6 Gb/s 22 pin plug >
  - 1 x 67 pin M.2 key B slot
- Interface: SATA
- Form factor: 2.5"
- Supports M.2 modules in format 2280, 2260, 2242 and 2230 with key B or key B+M based on SATA
- Maximum height of the components on the module: 1.35 mm, application of double-sided assembled modules supported
- Bootable
- Dimensions (LxWxH): ca. 100 x 70 x 7 mm
- · OS independent, no driver installation necessary