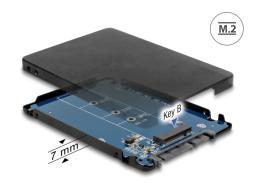

# Delock 2.5" Converter SATA 22 pin > M.2 with Enclosure

#### Description

This Delock converter enables the connection of a M.2 SSD in 2280, 2260, 2242 and 2230 format. It can be used as a replacement for a 2.5" HDD. The converter will be installed into the system internally through a SATA 22 pin interface.

#### **Specification**

- Connectors:
  - 1 x SATA 6 Gb/s 22 pin plug >
  - 1 x 67 pin M.2 key B slot
- Interface: SATA
- Form factor: 2.5"
- Supports M.2 modules in format 2280, 2260, 2242 and 2230 with key B or key B+M based on SATA
- Maximum height of the components on the module: 1.35 mm, application of double-sided assembled modules supported
- Bootable
- Dimensions (LxWxH): ca. 100 x 70 x 7 mm
- · OS independent, no driver installation necessary