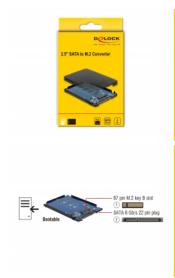

# Delock 2.5" Converter SATA 22 pin > M.2 with Enclosure

#### **Specification**

- Connectors:
  - 1 x SATA 6 Gb/s 22 pin plug >
  - 1 x 67 pin M.2 key B slot
- Interface: SATA
- Form factor: 2.5"
- Supports M.2 modules in format 2280, 2260, 2242 and 2230 with key B or key B+M based on SATA
- Maximum height of the components on the module: 1.35 mm, application of double-sided assembled modules supported
- Bootable
- Dimensions (LxWxH): ca. 100 x 70 x 7 mm
- · OS independent, no driver installation necessary

## Package content

- Converter
- Screw for M.2 module, screws for the enclosure
- Screwdriver
- User manual