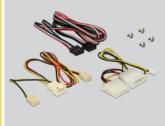

## **Specification**

- Connector:
  - external:
  - 2 x USB 3.0 Type-A female
  - 2 x USB 2.0 Type-A female
  - internal:
  - 1 x 19 pin USB 3.0 pin header female port on the cable
  - 1 x 9 pin USB 2.0 pin header male
  - 2 x 3 pin fan pin header male
  - 1 x 2 pin power connector male
- 2 rotary button for fan control
- Data transfer rate up to:
  - SuperSpeed 5 Gbps,
  - Hi-Speed 480 Mbps,
  - Full-Speed 12 Mbps,
  - Low-Speed 1.5 Mbps
- · Cable data:
  - 1 x 19 pin USB 3.0 pin header female cable ca. 50 cm (incl. connector)
  - 1 x 9 pin USB 2.0 pin header female cable ca. 70 cm (incl. connector)
  - 2 x fan cable 1 x 3 pin female to 1 x 3 pin male + 1 x 3 pin female ca. 50 cm

(incl. connector)

1 x power cable 1 x 2 pin to 1 x 4 pin male + 1 x 4 pin female ca. 30 cm (incl. connector)

- 3.5" metal frame
- · Colour: black
- Hot Swap, Plug & Play
- OS independent, no driver installation necessary

## **Package content**

- 3.5" front panel
- 4 x cable
- Screws
- User manual