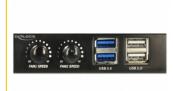

## Description

This front panel by Delock can be installed into a free 3.5" bay of a computer. It has two USB 3.0 and two USB 2.0 ports as well as two rotary buttons for fan control.

## **Specification**

- Connector:
  - external:
  - 2 x USB 3.0 Type-A female
  - 2 x USB 2.0 Type-A female
  - internal:
  - 1 x 19 pin USB 3.0 pin header female port on the cable
  - 1 x 9 pin USB 2.0 pin header male
  - 2 x 3 pin fan pin header male
  - 1 x 2 pin power connector male
- 2 rotary button for fan control
- Data transfer rate up to:
  - SuperSpeed 5 Gbps,
  - Hi-Speed 480 Mbps,
  - Full-Speed 12 Mbps,
  - Low-Speed 1.5 Mbps
- · Cable data:
  - 1 x 19 pin USB 3.0 pin header female cable ca. 50 cm (incl. connector)
  - 1 x 9 pin USB 2.0 pin header female cable ca. 70 cm (incl. connector)
  - 2 x fan cable 1 x 3 pin female to 1 x 3 pin male + 1 x 3 pin female ca. 50 cm