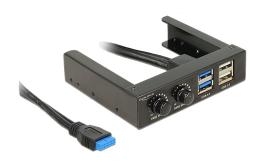

# Delock 3.5" Front Panel > 2 x USB 3.0 + 2 x USB 2.0 and fan control

## Description

This front panel by Delock can be installed into a free 3.5" bay of a computer. It has two USB 3.0 and two USB 2.0 ports as well as two rotary buttons for fan control.

## **Specification**

- Connector:
  - external:
  - 2 x USB 3.0 Type-A female
  - 2 x USB 2.0 Type-A female
  - internal:
  - 1 x 19 pin USB 3.0 pin header female port on the cable
  - 1 x 9 pin USB 2.0 pin header male
  - 2 x 3 pin fan pin header male
  - 1 x 2 pin power connector male
- 2 rotary button for fan control
- Data transfer rate up to:
  - SuperSpeed 5 Gbps,
  - Hi-Speed 480 Mbps,
  - Full-Speed 12 Mbps,
  - Low-Speed 1.5 Mbps
- · Cable data:
  - 1 x 19 pin USB 3.0 pin header female cable ca. 50 cm (incl. connector)
  - 1 x 9 pin USB 2.0 pin header female cable ca. 70 cm (incl. connector)
  - 2 x fan cable 1 x 3 pin female to 1 x 3 pin male + 1 x 3 pin female ca. 50 cm