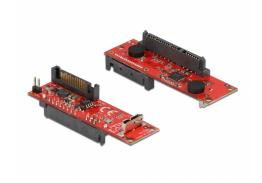

# Delock Converter SATA 6 Gb/s > USB 3.1 type Micro B female

### **Specification**

- Connector:
  - 1 x SATA 6 Gb/s 22 pin male >
  - 1 x SuperSpeed USB 10 Gbps (USB 3.1, Gen 2) type Micro-B female
  - 1 x SATA 15 pin power connector
- Chipset: Asmedia ASM1351
- Data transfer rate up to:

SuperSpeed USB 10 Gbps,

SuperSpeed USB 5 Gbps,

Hi-Speed 480 Mbps,

Full-Speed 12 Mbps,

Low-Speed 1.5 Mbps,

SATA 6 Gbps

- Downwards compatible to USB 3.0, USB 2.0, USB 1.1
- Pin header for LED
- Supports ATA/ATAPI Packet command set and ATA/ATAPI LBA 48 addressing mode
- For 12 V SATA devices the converter must be supplied with power through the 15 pin SATA port.
- OS independent, no driver installation necessary