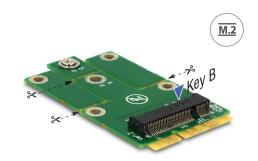

#### Description

This Delock adapter enables you to connect a M.2 NGFF module in 2242, 2230, 3042 or 3030 format. The adapter can be installed into your system through a Mini PCIe interface. Through the predetermined breaking point you can shorten the length from full size to half size.

## **Specification**

- · Connector:
  - MiniPCle male >

67 pin M.2 NGFF key B slot

- Interface: USB 2.0
- Form factor: MiniPCle full size / half size
- Supports M.2 NGFF modules in format 2242, 2230, 3042 and 3030 with key B based on USB
- Maximum height of the components on the module: 1.35 mm application of double-sided assembled modules supported
- Dimensions (LxW): ca. 54 x 30 mm
- OS independent, no driver installation necessary