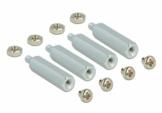

### **Package content**

- Converter
- Serial connecting cable
- 4 x screw
- 4 x nut
- 4 x standoff