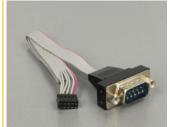

### **Package content**

- Converter
- Serial connecting cable
- 4 x screw
- 4 x nut
- 4 x standoff