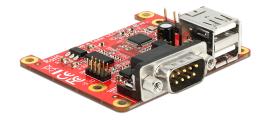

# Delock Converter Raspberry Pi USB Micro-B female / USB pin header > 2 x USB type A female + 2 x serial RS-232

#### **Description**

This converter board by Delock enables you to expand your Raspberry Pi via the Micro USB port or the USB pin header. Thus you will have two USB A ports as well as one D-Sub 9 RS-232 port and one 9 pin pin header for the second RS-232 port.

#### **Specification**

- Connector:
  - 1 x USB 2.0 type Micro-B female
  - 1 x 5 pin USB 2.0 pin header (4 pins connected)
  - 1 x 2 pin power connector
  - 2 x USB 2.0 type A female
  - 1 x serial RS-232 DB9 male
  - 1 x 9 pin serial RS-232 pin header
- Chipset: Prolific PL2303RA + Renesas D720114
- Data transfer rate:
  - serial up to 230.4 Kb/s
  - USB 2.0 up to 480 Mb/s
- Compliant with OHCI 1.0a and EHCI 0.95
- 2 x jumper for selection of RI or 5 V output for each RS-232 port on pin 9
- 1 x jumper for setting the power supply via USB or 2 pin power connector
- Dimensions (LxWxH): ca. 66 x 64 x 18 mm
- OS independent, no driver installation necessary