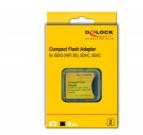

# Delock Compact Flash Adapter for iSDIO (WiFi SD), SDHC, SDXC Memory Cards

#### Description

This Compact Flash adapter by Delock can be used to plug in normal SD memory cards as well as WiFi SD memory cards, which can be used in a Compact Flash slot of a device. The data transfer rate depends on the used memory card.

## Specification

- Connectors:
  1 x CF type I >
- 1 x SD slot
- Supports following memory cards, WiFi or normal: SD, SDHC, SDXC, Mini SD\*, Mini SDHC\*, Micro SDHC\*, Micro SDXC\*, T-Flash\*
   \* with Adapter (Adapter not included in the package content)
- Supports memory: up to 2 TB SD 3.0 Class 2 / 4 / 6 / 10 and UHS-I file system FAT / FAT32 / exFAT / NTFS Wireless SD (iSDIO) and standard SDIO cards
- Data transfer rate up to 25 MB/s
- Dimensions (LxWxH): ca. 42.8 x 36.4 x 3.3 mm
- Supports IDE UDMA and CF Fast DMA mode
- · Special plastic housing for ideal WiFi reception