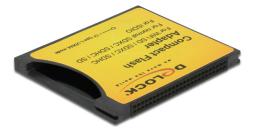

# Delock Compact Flash Adapter for iSDIO (WiFi SD), SDHC, SDXC Memory Cards

#### Description

This Compact Flash adapter by Delock can be used to plug in normal SD memory cards as well as WiFi SD memory cards, which can be used in a Compact Flash slot of a device. The data transfer rate depends on the used memory card.

## Specification

- Connectors:
  1 x CF type I >
- 1 x SD slot
- Supports following memory cards, WiFi or normal: SD, SDHC, SDXC, Mini SD\*, Mini SDHC\*, Micro SDHC\*, Micro SDXC\*, T-Flash\*
   \* with Adapter (Adapter not included in the package content)
- Supports memory: up to 2 TB SD 3.0 Class 2 / 4 / 6 / 10 and UHS-I file system FAT / FAT32 / exFAT / NTFS Wireless SD (iSDIO) and standard SDIO cards
- Data transfer rate up to 25 MB/s
- Dimensions (LxWxH): ca. 42.8 x 36.4 x 3.3 mm
- Supports IDE UDMA and CF Fast DMA mode
- · Special plastic housing for ideal WiFi reception