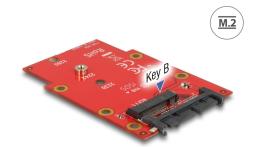

### Description

This converter by Delock enables the connect of an M.2 SSD in 2260, 2242 and 2230 format which can be used as a 1.8" HDD. The converter can be installed into the system internally through an SATA 16 pin interface.

## **Specification**

- Connectors:
  - 1 x Micro SATA 16 pin male >
  - 1 x 67 pin M.2 key B slot
- Interface: SATA
- Form factor: 1.8"
- Supports M.2 modules in format 2260, 2242 and 2230 with key B or key B+M based on SATA
- Maximum height of the components on the module: 1.5 mm, application of double-sided assembled modules supported
- Operating temperature: -40 °C ~ 85 °C
- Bootable
- Data transfer rate up to 6 Gb/s
- Dimensions (LxW): ca. 78 x 51 mm
- OS independent, no driver installation necessary