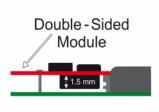

## **Specification**

- Connectors:
  - 1 x Micro SATA 16 pin male >
  - 1 x 67 pin M.2 key B slot
- Interface: SATA
- Form factor: 1.8"
- Supports M.2 modules in format 2260, 2242 and 2230 with key B or key B+M based on SATA
- Maximum height of the components on the module: 1.5 mm, application of double-sided assembled modules supported
- Operating temperature: -40 °C ~ 85 °C
- Bootable
- Data transfer rate up to 6 Gb/s
- Dimensions (LxW): ca. 78 x 51 mm
- OS independent, no driver installation necessary