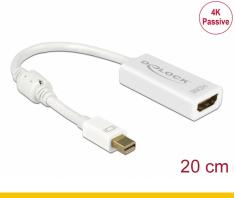

# Delock Adapter mini DisplayPort 1.2 male > HDMI female 4K Passive white

#### Description

This adapter by Delock enables the connection of an HDMI monitor to the system via a free mini DisplayPort interface. The adapter supports a resolution up to 4K Ultra HD at 30 Hz and is backward compatible to Full-HD 1080p.

# Specification

- Connectors:
  1 x mini DisplayPort 20 pin male >
- 1 x HDMI-A 19 pin female
- Chipset: Parade PS8402A
- DisplayPort 1.2 and High Speed HDMI specification
- Passive converter (level shifter), suitable only for graphics cards with DP++ output
- Resolution up to 3840 x 2160 @ 30 Hz (depending on the system and the connected hardware)
- Supports 3D displays (1080p @ 120 Hz)
- Connectors: gold-plated
- 1 x ferrite core
- Cable length without connectors: ca. 20 cm
- Colour: white
- OS independent, no driver installation necessary