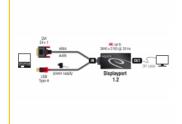

### **Specification**

- Connectors:
  - 1 x DVI 24+1 male with screws
  - 1 x USB Type-A male (power supply)
  - 1 x DisplayPort 20 pin female
- Chipset: STDP2600
- DVI-D (Single Link), VGA not wired
- DisplayPort 1.2 specification
- Signal direction: DVI input > DisplayPort output
- Resolution up to 3840 x 2160 @ 30 Hz
   (depending on the system and the connected hardware)
- Transmission of audio and video signals
- Supports HDCP 1.4
- Plug & Play
- Power consumption: ca. 70 mW
- · Colour: black
- Cable length incl. connectors: ca. 30 cm
- OS independent, no driver installation necessary

# **System requirements**

- A free DVI 24+1 female
- A free USB Type-A female port
- Monitor with a free DisplayPort interface
- DisplayPort connection cables

## Interface

| Output: | 1 x DisplayPort female                                              |
|---------|---------------------------------------------------------------------|
| Input:  | 1 x DVI 24+1 male with screws<br>1 x USB Type-A male (power supply) |