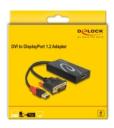

# Delock Adapter DVI male > DisplayPort 1.2 female black

#### Description

This adapter by Delock can be used to connect e.g. a DisplayPort monitor to a free DVI interface of the system.

### **Specification**

- Connectors:
  - 1 x DVI 24+1 male with screws
  - 1 x USB Type-A male (power supply)
  - 1 x DisplayPort 20 pin female
- Chipset: STDP2600
- DVI-D (Single Link), VGA not wired
- DisplayPort 1.2 specification
- Signal direction: DVI input > DisplayPort output
- Resolution up to 3840 x 2160 @ 30 Hz
   (depending on the system and the connected hardware)
- Transmission of audio and video signals
- Supports HDCP 1.4
- Plug & Play
- Power consumption: ca. 70 mW
- · Colour: black
- Cable length incl. connectors: ca. 30 cm
- OS independent, no driver installation necessary