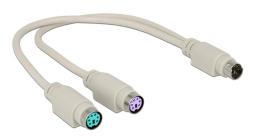

# Delock Cable PS/2 Splitter 1 x male > 2 x female 20 cm

### **Description**

This PS/2 cable enables you to connect up to two devices to one PS/2 port.

20 cm

## **Specification**

- Connector: 1 x PS/2 (Mini-DIN) 6 pin male > 2 x PS/2 (Mini-DIN) 6 pin female
- Colour: grey
- Length: ca. 20 cm (incl. connector)