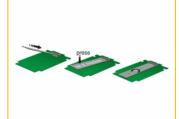

r by Delock enables the connection of an M.2 SSD in 2280, 2260, 2242 and 2230 format. The adapter can be installed into the system through an mSATA interface.



### Item no. 62592

EAN: 4043619625925 Country of origin: Taiwan, Republic of China

Package: Retail Box

## **Specification**

- Connectors:
  - 1 x 67 pin M.2 key B slot >
  - 1 x mSATA male
- Interface: SATA
- Supports M.2 modules in format 2280, 2260, 2242 and 2230 with key B or key B+M based on SATA
- Maximum height of the components on the module: 1.35 mm, application of double-sided assembled modules supported
- Dimensions (LxW): ca. 95.5 x 30 mm
- · OS independent, no driver installation necessary

### System requirements

· A free mSATA interface

### Package content



- Adapter
- · Mounting material

## **Images**