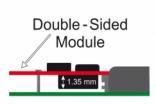

## **Specification**

- Connectors:
  - 1 x 67 pin M.2 key B slot >
  - 1 x mSATA male
- Interface: SATA
- Supports M.2 modules in format 2280, 2260, 2242 and 2230 with key B or key B+M based on SATA
- Maximum height of the components on the module: 1.35 mm, application of double-sided assembled modules supported
- Dimensions (LxW): ca. 95.5 x 30 mm
- · OS independent, no driver installation necessary