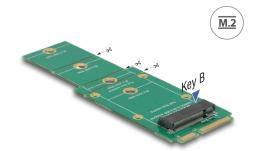

# Delock Adapter mSATA > M.2 Key B slot

## Description

This adapter by Delock enables the connection of an M.2 SSD in 2280, 2260, 2242 and 2230 format. The adapter can be installed into the system through an mSATA interface.

## **Specification**

- Connectors:
  - 1 x 67 pin M.2 key B slot >
  - 1 x mSATA male
- Interface: SATA
- Supports M.2 modules in format 2280, 2260, 2242 and 2230 with key B or key B+M based on SATA
- Maximum height of the components on the module: 1.35 mm, application of double-sided assembled modules supported
- Dimensions (LxW): ca. 95.5 x 30 mm
- · OS independent, no driver installation necessary