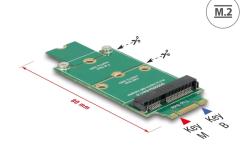

## Description

This Delock adapter enables the connection of an mSATA module in half size or full size format. The adapter can be installed into the system through a M.2 interface.

### Specification

- Connectors:
  - 1 x 59 pin M.2 key B+M male >
  - 1 x mSATA slot (half size / full size)
- Interface: SATA
- · Fit for full size and half size modules
- Dimensions (LxWxH): ca. 80.0 x 31.5 x 4.7 mm
- · OS independent, no driver installation necessary