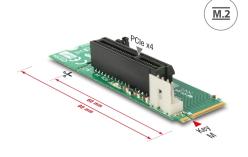

## Description

This adapter by Delock can be used to connect a PCI Express card to the M.2 key M interface. Through the predetermined breaking point, the length can be shortened from 80 mm to 60 mm.

Item no. 62584

#### **Specification**

- Connectors:
  - 1 x 67 pin M.2 Key M male
  - 1 x PCI Express x4 slot, rev. 4.0
  - 1 x 4 pin power connector
- Interface: PCIe
- Form factor: 2280 or 2260
- Suitable for M.2 slot with key M based on PCIe
- Supports NVM Express (NVMe)
- 2 x LED indicator
- Bootable
- OS independent, no driver installation necessary