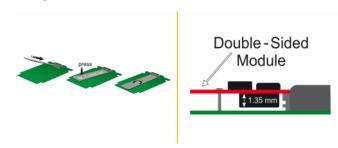

# **Specification**

- · Connector:
  - 4 x SATA 7 pin male
  - 1 x SATA 15 pin power connector
  - 4 x 67 pin M.2 NGFF key B slot
- Interface: SATA
- Form factor: 3.5"
- Supports M.2 NGFF modules in format 22110, 2280, 2260, 2242 and 2230 with key B or key B+M based on SATA
- Maximum height of the components on the module: 1.35 mm application of double-sided assembled modules supported
- Bootable
- Data transfer rate up to 6 Gb/s
- Dimensions (LxWxH): ca. 140 x 100 x 23 mm
- OS independent, no driver installation necessary