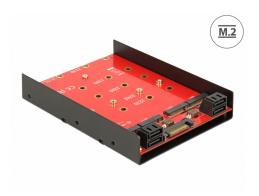

# Delock 3.5" Converter 4 x SATA 7 Pin > 4 x M.2 NGFF

## Description

This Delock converter enables you to connect up to four M.2 NGFF SSDs in 22110, 2280, 2260, 2242 and 2230 format which can be used as a 3.5" HDD. The converter can be installed into your system internally through a SATA 7 pin interface, therefor you have to connect one SATA cable with your system for each connected M.2 module.

# **Specification**

- · Connector:
  - 4 x SATA 7 pin male
  - 1 x SATA 15 pin power connector
  - 4 x 67 pin M.2 NGFF key B slot
- Interface: SATA
- Form factor: 3.5"
- Supports M.2 NGFF modules in format 22110, 2280, 2260, 2242 and 2230 with key B or key B+M based on SATA
- Maximum height of the components on the module: 1.35 mm application of double-sided assembled modules supported
- Bootable
- Data transfer rate up to 6 Gb/s
- Dimensions (LxWxH): ca. 140 x 100 x 23 mm
- OS independent, no driver installation necessary