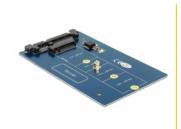

#### Description

This Delock converter enables you to connect a M.2 SSD in 2280, 2260, 2242 and 2230 format. The converter can be installed into your system internally through an SATA 22 pin interface.

## **Specification**

- Connectors:
  - 1 x SATA 22 pin plug >
  - 1 x 67 pin M.2 key B slot
- Interface: SATA
- Supports M.2 modules in format: 2280, 2260, 2242 and 2230 with key B or key B+M based on SATA
- Maximum height of the components on the module: 1.35 mm, application of double-sided assembled modules supported
- Bootable
- Data transfer rate up to 6 Gb/s
- Dimensions (LxWxH): ca. 100 x 60 x 5 mm
- OS independent, no driver installation necessary