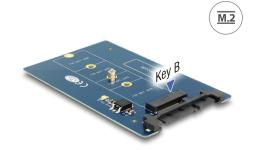

#### Description

This Delock converter enables you to connect a M.2 SSD in 2280, 2260, 2242 and 2230 format. The converter can be installed into your system internally through an SATA 22 pin interface.

## **Specification**

- Connectors:
  - 1 x SATA 22 pin plug >
  - 1 x 67 pin M.2 key B slot
- Interface: SATA
- Supports M.2 modules in format: 2280, 2260, 2242 and 2230 with key B or key B+M based on SATA
- Maximum height of the components on the module: 1.35 mm, application of double-sided assembled modules supported
- Bootable
- Data transfer rate up to 6 Gb/s
- Dimensions (LxWxH): ca. 100 x 60 x 5 mm
- OS independent, no driver installation necessary