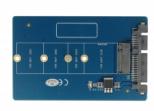

#### Description

This Delock converter enables you to connect a M.2 SSD in 2280, 2260, 2242 and 2230 format. The converter can be installed into your system internally through an SATA 22 pin interface.

## **Specification**

- Connectors:
  - 1 x SATA 22 pin plug >
  - 1 x 67 pin M.2 key B slot
- Interface: SATA
- Supports M.2 modules in format: 2280, 2260, 2242 and 2230 with key B or key B+M based on SATA
- Maximum height of the components on the module: 1.35 mm, application of double-sided assembled modules supported
- Bootable
- Data transfer rate up to 6 Gb/s
- Dimensions (LxWxH): ca. 100 x 60 x 5 mm
- OS independent, no driver installation necessary