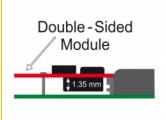

## **Specification**

- Connectors:
  - 1 x SATA 22 pin plug >
  - 1 x 67 pin M.2 key B slot
- Interface: SATA
- Supports M.2 modules in format: 2280, 2260, 2242 and 2230 with key B or key B+M based on SATA
- Maximum height of the components on the module: 1.35 mm, application of double-sided assembled modules supported
- Bootable
- Data transfer rate up to 6 Gb/s
- Dimensions (LxWxH): ca. 100 x 60 x 5 mm
- OS independent, no driver installation necessary