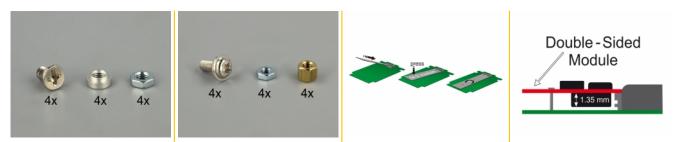

#### Specification

Connector: 4 x SATA 7 pin male 1 x Molex 4 pin power connector 4 x 67 pin M.2 NGFF key B slot
Interface: SATA

- Form factor: 3.5"
- Supports M.2 NGFF modules in format 2280, 2260, 2242 and 2230 with key B or key B+M based on SATA
- Maximum height of the components on the module: 1.35 mm application of double-sided assembled modules supported
- Bootable
- Data transfer rate up to 6 Gb/s
- Dimensions (LxWxH): ca. 138 x 102 x 20 mm
- · OS independent, no driver installation necessary

## Package content

- Converter
- 4 x fixing screw for M.2 module