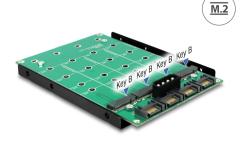

# Delock 3.5" Converter 4 x SATA 7 Pin > 4 x M.2 NGFF

### Description

This Delock converter enables you to connect up to four M.2 NGFF SSDs in 2280, 2260, 2242 and 2230 format which can be used as a 3.5" HDD. The converter can be installed into your system internally through an SATA 7 pin interfaces, therefor you have to connect one SATA cable with your system for each connected M.2 module.

#### Specification

Connector: 4 x SATA 7 pin male 1 x Molex 4 pin power connector 4 x 67 pin M.2 NGFF key B slot
Interface: SATA

- Form factor: 3.5"
- Supports M.2 NGFF modules in format 2280, 2260, 2242 and 2230 with key B or key B+M based on SATA
- Maximum height of the components on the module: 1.35 mm application of double-sided assembled modules supported
- Bootable
- Data transfer rate up to 6 Gb/s
- Dimensions (LxWxH): ca. 138 x 102 x 20 mm
- · OS independent, no driver installation necessary