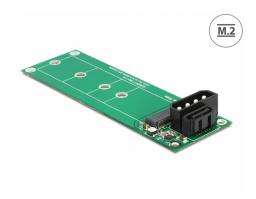

# **Delock Converter SATA 7 Pin > M.2 NGFF**

### **Specification**

- Connector:
  - SATA 7 pin male
  - 4 pin Molex male
  - > 67 pin M.2 NGFF key B slot
- Interface: SATA
- Supports M.2 NGFF modules in format 2280, 2260, 2242 and 2230 with key B or key B+M based on SATA
- Maximum height of the components on the module: 1.35 mm application of double-sided assembled modules supported
- Bootable
- Data transfer rate up to 6 Gb/s
- Dimensions (LxWxH): ca. 118 x 35 x 14 mm
- OS independent, no driver installation necessary