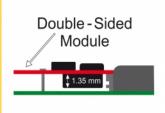

### **Specification**

- Connector:
  - SATA 7 pin male
  - 4 pin Molex male
  - > 67 pin M.2 NGFF key B slot
- Interface: SATA
- Supports M.2 NGFF modules in format 2280, 2260, 2242 and 2230 with key B or key B+M based on SATA
- Maximum height of the components on the module: 1.35 mm application of double-sided assembled modules supported
- Bootable
- Data transfer rate up to 6 Gb/s
- Dimensions (LxWxH): ca. 118 x 35 x 14 mm
- OS independent, no driver installation necessary