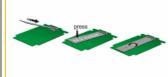

ur system internally through an SATA 7 pin interface.



Item no. 62553

EAN: 4043619625536 Country of origin: China

Package: Box

### **Specification**

- Connector:
  - SATA 7 pin male
  - 4 pin Molex male
  - > 67 pin M.2 NGFF key B slot
- Interface: SATA
- Supports M.2 NGFF modules in format 2280, 2260, 2242 and 2230 with key B or key B+M based on SATA
- Maximum height of the components on the module: 1.35 mm application of double-sided assembled modules supported
- Bootable
- Data transfer rate up to 6 Gb/s
- Dimensions (LxWxH): ca. 118 x 35 x 14 mm
- OS independent, no driver installation necessary

#### System requirements

• A free SATA 7 pin interface and a free Molex 4 pin power connector





## Package content

- Converter
- 1 x fixing screw for M.2 module

#### **Images**