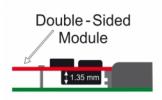

# **Specification**

- Connector:
  - SATA 22 pin male > 67 pin M.2 NGFF key B slot
- Interface: SATA
- Form factor: 2.5"
- Supports M.2 NGFF modules in format 2280, 2260, 2242 and 2230 with key B or key B+M based on SATA
- Maximum height of the components on the module: 1.35 mm application of double-sided assembled modules supported
- Bootable
- Data transfer rate up to 6 Gb/s
- Dimensions (LxWxH): ca. 100 x 70 x 9 mm
- OS independent, no driver installation necessary