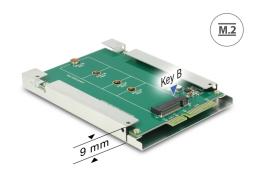

### Description

This Delock converter enables you to connect a M.2 NGFF SSD in 2280, 2260, 2242 and 2230 format which can be used as a 2.5" HDD. The converter can be installed into your system internally through an SATA 22 pin interface.

# **Specification**

- Connector:
  - SATA 22 pin male > 67 pin M.2 NGFF key B slot
- Interface: SATA
- Form factor: 2.5"
- Supports M.2 NGFF modules in format 2280, 2260, 2242 and 2230 with key B or key B+M based on SATA
- Maximum height of the components on the module: 1.35 mm application of double-sided assembled modules supported
- Bootable
- Data transfer rate up to 6 Gb/s
- Dimensions (LxWxH): ca. 100 x 70 x 9 mm
- OS independent, no driver installation necessary