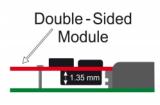

### **Specification**

- Connectors:
  - 1 x SATA 22 pin plug >
  - 1 x 67 pin M.2 key B slot
- Interface: SATA
- Supports M.2 modules in format 2280, 2260, 2242 and 2230 with key B or key B+M based on SATA
- Maximum height of the components on the module: 1.35 mm, application of double-sided assembled modules supported
- Bootable
- Data transfer rate up to 6 Gb/s
- Dimensions (LxWxH): ca. 100 x 51 x 5 mm
- · OS independent, no driver installation necessary