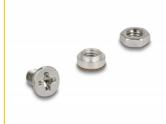

installed into the system internally through a SATA 22 pin interface.



#### Item no. 62551

EAN: 4043619625512 Country of origin: Taiwan, Republic of China

Package: Retail Box

### **Specification**

- Connectors:
  - 1 x SATA 22 pin plug >
  - 1 x 67 pin M.2 key B slot
- Interface: SATA
- Supports M.2 modules in format 2280, 2260, 2242 and 2230 with key B or key B+M based on SATA
- Maximum height of the components on the module: 1.35 mm, application of double-sided assembled modules supported
- Bootable
- Data transfer rate up to 6 Gb/s
- Dimensions (LxWxH): ca. 100 x 51 x 5 mm
- · OS independent, no driver installation necessary

### System requirements

A free SATA 22 pin interface





# Package content

- Converter
- 1 x fixing screw for M.2 module
- User manual

## **Images**