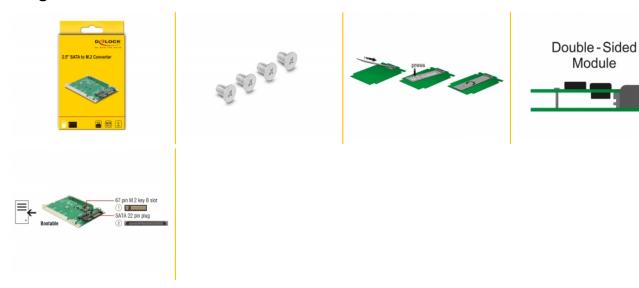

#### **Specification**

- Connectors:
  - 1 x SATA 22 pin plug >
  - 1 x 67 pin M.2 key B slot
- Interface: SATA
- Form factor: 2.5"
- Supports M.2 modules in format 2280, 2260, 2242 and 2230 with key B or key B+M based on SATA
- Maximum height of the components on the module: 1.5 mm, application of double-sided assembled modules supported
- Bootable
- Dimensions (LxWxH): ca. 100 x 70 x 7 mm
- OS independent, no driver installation necessary

## Package content

- Converter
- 1 x fixing screw for M.2 module
- 4 x screws for frame
- User manual