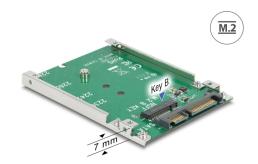

# Delock 2.5" Converter SATA 22 pin > 1 x M.2 key B - 7 mm

#### **Description**

This Delock converter enables the connection of a M.2 SSD in 2280, 2260, 2242 and 2230 format. It can be used as a replacement for a 2.5" HDD. The converter will be installed into the system internally through a SATA 22 pin interface.

#### **Specification**

- Connectors:
  - 1 x SATA 22 pin plug >
  - 1 x 67 pin M.2 key B slot
- Interface: SATA
- Form factor: 2.5"
- Supports M.2 modules in format 2280, 2260, 2242 and 2230 with key B or key B+M based on SATA
- Maximum height of the components on the module: 1.5 mm, application of double-sided assembled modules supported
- Bootable
- Dimensions (LxWxH): ca. 100 x 70 x 7 mm
- OS independent, no driver installation necessary