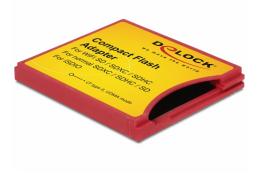

# Delock Compact Flash Adapter for iSDIO (WiFi SD), SDHC, SDXC Memory Cards

### Description

This Compact Flash adapter by Delock can be used to plug in normal SD memory cards as well as WiFi SD memory cards, which can be used in a Compact Flash slot of a device. The data transfer rate depends on the used memory card.

# Specification

- Connectors:
  - 1 x CF type II >
  - 1 x SD slot
- Supports following memory cards, WiFi or normal: SD, SDHC, SDXC, Mini SD\*, Mini SDHC\*, Micro SDHC\*, Micro SDXC\*, T-Flash\*
  \* with Adapter (Adapter not included in the package content)
- Supports memory: