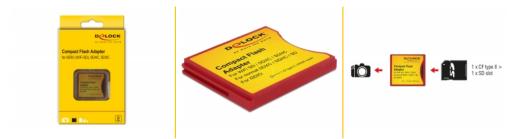

# Delock Compact Flash Adapter for iSDIO (WiFi SD), SDHC, SDXC Memory Cards

### Description

This Compact Flash adapter by Delock can be used to plug in normal SD memory cards as well as WiFi SD memory cards, which can be used in a Compact Flash slot of a device. The data transfer rate depends on the used memory card.

# Specification

- Connectors:
  - 1 x CF type II >
  - 1 x SD slot
- Supports following memory cards, WiFi or normal: SD, SDHC, SDXC, Mini SD\*, Mini SDHC\*, Micro SDHC\*, Micro SDXC\*, T-Flash\*
  \* with Adapter (Adapter not included in the package content)
- Supports memory:

### Package content

• CF adapter