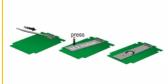

### Description

This Delock converter enables the connection of a M.2 SSD in 2260, 2242 and 2230 format. It can be used as a replacement for a 2.5" HDD. The converter will be installed into the system internally through a SATA 22 pin interface.

#### Package content

- Converter
- 1 x fixing screw