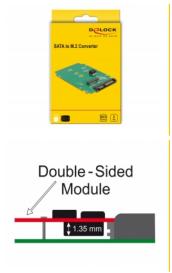

# **Specification**

- Connector:
  - 1 x SATA 22 pin plug >
  - 1 x 67 pin M.2 key B slot
- Interface: SATA
- Supports M.2 modules in format: 2260, 2242 and 2230 with key B or key B+M based on SATA
- Maximum height of the components on the module: 1.35 mm application of double-sided assembled modules supported
- Data transfer rate up to 6 Gb/s
- Dimensions (LxWxH): ca. 95.5 x 65.5 x 6.5 mm
- OS independent, no driver installation necessary