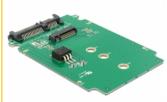

### Description

This Delock converter enables the connection of a M.2 SSD in 2260, 2242 and 2230 format. It can be used as a replacement for a 2.5" HDD. The converter will be installed into the system internally through a SATA 22 pin interface.

# **Specification**

- Connector:
  - 1 x SATA 22 pin plug >
  - 1 x 67 pin M.2 key B slot
- Interface: SATA
- Supports M.2 modules in format: 2260, 2242 and 2230 with key B or key B+M based on SATA
- Maximum height of the components on the module: 1.35 mm application of double-sided assembled modules supported
- Data transfer rate up to 6 Gb/s
- Dimensions (LxWxH): ca. 95.5 x 65.5 x 6.5 mm
- OS independent, no driver installation necessary