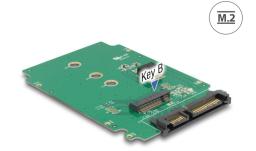

### Description

This Delock converter enables the connection of a M.2 SSD in 2260, 2242 and 2230 format. It can be used as a replacement for a 2.5" HDD. The converter will be installed into the system internally through a SATA 22 pin interface.

# **Specification**

- Connector:
  - 1 x SATA 22 pin plug >
  - 1 x 67 pin M.2 key B slot
- Interface: SATA
- Supports M.2 modules in format: 2260, 2242 and 2230 with key B or key B+M based on SATA
- Maximum height of the components on the module: 1.35 mm application of double-sided assembled modules supported
- Data transfer rate up to 6 Gb/s
- Dimensions (LxWxH): ca. 95.5 x 65.5 x 6.5 mm
- OS independent, no driver installation necessary