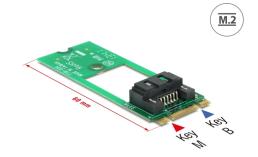

# Delock Adapter M.2 Key B+M to SATA 7 pin - Form Factor 2260

#### Description

This adapter by Delock converts the M.2 interface into a SATA 7 pin interface. Thus it can be used to connect e.g. a SATA SSDs to the M.2 interface.

#### **Specification**

- Connectors:
  - 1 x 59 pin M.2 key B+M male >
  - 1 x SATA 7 pin plug
- Interface: SATA
- Form factor: M.2 2260
- Suitable for M.2 connector with key B or key M based on SATA
- Data transfer rate up to 6 Gb/s
- Operating temperature: -40 °C ~ 85 °C
- Dimensions (LxWxH): ca. 60 x 22 x 11 mm
- OS independent, no driver installation necessary