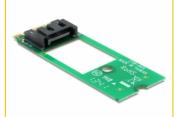

# Delock Adapter M.2 Key B+M to SATA 7 pin - Form Factor 2260

#### Description

This adapter by Delock converts the M.2 interface into a SATA 7 pin interface. Thus it can be used to connect e.g. a SATA SSDs to the M.2 interface.

#### **Specification**

- Connectors:
  - 1 x 59 pin M.2 key B+M male >
  - 1 x SATA 7 pin plug
- Interface: SATA
- Form factor: M.2 2260
- Suitable for M.2 connector with key B or key M based on SATA
- Data transfer rate up to 6 Gb/s
- Operating temperature: -40 °C ~ 85 °C
- Dimensions (LxWxH): ca. 60 x 22 x 11 mm
- OS independent, no driver installation necessary