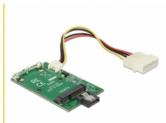

# Delock Converter SATA 7 Pin > mSATA full size

### **Description**

This Delock converter enables you to connect an mSATA module. The converter can be installed into your system internally through an SATA 7 pin interface.

## Package content

- Converter
- Cable for power connection to Molex 4 pin