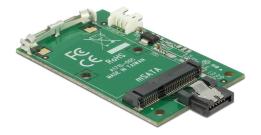

# Delock Converter SATA 7 Pin > mSATA full size

### **Description**

This Delock converter enables you to connect an mSATA module. The converter can be installed into your system internally through an SATA 7 pin interface.

## **Specification**

- Connector:
  - SATA 7 pin male > mSATA female
  - 4 pin power connector
- Data transfer rate up to 6 Gb/s
- For 3.3 V mSATA modules
- Bootable
- Dimensions (LxWxH): ca. 76 x 42 x 7 mm
- OS independent, no driver installation necessary