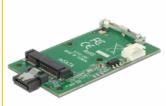

# Delock Converter SATA 7 Pin > mSATA full size

### **Description**

This Delock converter enables you to connect an mSATA module. The converter can be installed into your system internally through an SATA 7 pin interface.

## **Specification**

- Connector:
  - SATA 7 pin male > mSATA female
  - 4 pin power connector
- Data transfer rate up to 6 Gb/s
- For 3.3 V mSATA modules
- Bootable
- Dimensions (LxWxH): ca. 76 x 42 x 7 mm
- OS independent, no driver installation necessary