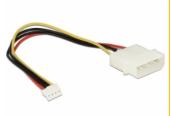

# Delock Converter SATA 7 Pin > mSATA full size

### **Description**

This Delock converter enables you to connect an mSATA module. The converter can be installed into your system internally through an SATA 7 pin interface.



#### Item no. 62511

EAN: 4043619625116 Country of origin: Taiwan, Republic Of China

Package: Retail Box

## **Specification**

- Connector:
  - SATA 7 pin male > mSATA female
  - 4 pin power connector
- Data transfer rate up to 6 Gb/s
- For 3.3 V mSATA modules
- Bootable
- Dimensions (LxWxH): ca. 76 x 42 x 7 mm
- OS independent, no driver installation necessary

## System requirements

A free SATA interface

## Package content

- Converter
- Cable for power connection to Molex 4 pin



## **Images**