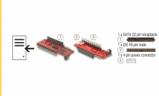

### **Specification**

- Connectors:
  - 1 x SATA 22 pin receptacle >
  - 1 x IDE 40 pin male
  - 1 x 4 pin power connector
- Compliant to Serial ATA 3 Gb/s
- Ultra ATA/133 Parallel interface
- Jumper for selecting Master / Slave and Cable Select
- Supports PIO and UDMA modes
- Supports SATA HDDs and SATA drives like CD-ROM, DVD-ROM, Blu-Ray etc.
- Dimensions (LxWxH): ca. 75 x 23 x 21 mm
- · OS independent, no driver installation necessary