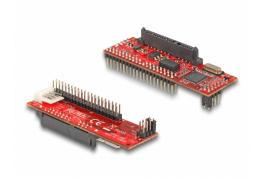

### **Specification**

- Connectors:
  - 1 x SATA 22 pin receptacle >
  - 1 x IDE 40 pin male
  - 1 x 4 pin power connector
- Compliant to Serial ATA 3 Gb/s
- Ultra ATA/133 Parallel interface
- Jumper for selecting Master / Slave and Cable Select
- Supports PIO and UDMA modes
- Supports SATA HDDs and SATA drives like CD-ROM, DVD-ROM, Blu-Ray etc.
- Dimensions (LxWxH): ca. 75 x 23 x 21 mm
- · OS independent, no driver installation necessary