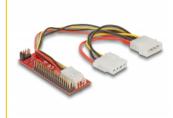

**Description**

The Delock converter enables the connection of a SATA device to the IDE interface.



#### Item no. 62510

EAN: 4043619625109 Country of origin: Taiwan, Republic of China

Package: Retail Box

### **Specification**

- Connectors:
  - 1 x SATA 22 pin receptacle >
  - 1 x IDE 40 pin male
  - 1 x 4 pin power connector
- Compliant to Serial ATA 3 Gb/s
- Ultra ATA/133 Parallel interface
- Jumper for selecting Master / Slave and Cable Select
- Supports PIO and UDMA modes
- Supports SATA HDDs and SATA drives like CD-ROM, DVD-ROM, Blu-Ray etc.
- Dimensions (LxWxH): ca. 75 x 23 x 21 mm
- · OS independent, no driver installation necessary

#### System requirements

• One free IDE 40 pin port

## Package content



- Converter SATA > IDE
- Power cable
- User manual

# **Images**