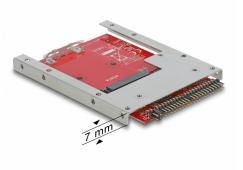

# Delock Konverter IDE 44 Pin > mSATA mit 2.5" Rahmen - 7 mm

## Description

This converter by Delock enables the connection of an mSATA SSD in half size or full size format which can be used as a 2.5" HDD. The converter will be installed into the system internally through a IDE 44 pin interface.

# Specification

- Connectors:
  1 x IDE 44 pin male
  - 1 x mSATA slot (full size)
- Form factor: 2.5"
- For 3.3 V mSATA module
- Supports ATA/ATAPI-7
- Supports ATA/ATAPI Ultra DMA mode
- Supports ATA/ATAPI PIO mode
- Jumper for selecting Master / Slave and Cable Select
- Latch for mSATA module, full size can fit in
- Dimensions (LxWxH): ca. 98 x 70 x 7 mm
- OS independent, no driver installation necessary