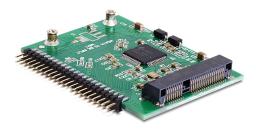

# **Delock Converter mSATA SSD > IDE 44 pin**

### Description

This Delock converter enables you to connect a mSATA SSD which can be used as a 2.5" HDD. The converter can be installed into your system internally through a IDE 44 pin interface.

# **Specification**

- Connector:
  1 x IDE 44 pin male
  - 1 x mSATA slot (full size)
- IDE input voltage: 3.3 V (1.8" IDE HDD)
- Chipset: JM20330
- Supports 3.3 V modules
- bootable
- Dimension: ca. 57 x 40 mm
- OS independent, no driver installation necessary