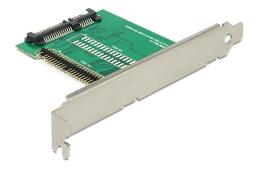

### Description

This Delock converter enables you to connect a IDE 44 Pin SSD / HDD by using the included IDE cable. You can install the converter into a free slot of your PC and connect it internally to a free SATA port.

# **Specification**

- · Slot bracket for installation into a PC slot
- Connector:
  - 1 x SATA 22 pin male
  - 1 x IDE 44 pin male
- Data transfer rate depends on the used SSD / HDD
- Bootable
- · OS independent, no driver installation necessary