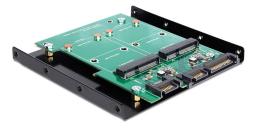

# Delock Converter SATA 22 pin + 7 pin > 2 x mSATA with 3.5" Frame

### Description

This Delock converter enables you to connect up to two mSATA SSDs in half size or full size format which can be used as a 3.5" HDD. The converter can be installed into your system internally through the SATA interface.

# Specification

- Form factor: 3.5"
- Connector:
  - 1 x SATA 22 pin male
  - 1 x SATA 7 pin male
  - 1 x mSATA slot (half size / full size)
- For 3.3 V mSATA module
- Data transfer rate up to 6 Gb/s (depending on the used module and system)
- · Both mSATA SSDs will be detected as individual drives
- Bootable
- OS independent, no driver installation necessary