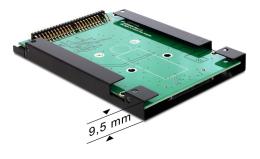

# Delock Converter IDE 44 pin > mSATA with 2.5" Frame

# Description

This Delock converter enables you to connect a mSATA SSD in half size or full size format which can be used as a 2.5" HDD. The converter can be installed into your system internally through an IDE 44 pin interface.

# Specification

- Form factor: 2.5"
- Connector:
  - 1 x IDE 44 pin male
  - 1 x 4 pin power IC 1.4 MHz 5.5 V
  - 1 x mSATA slot (half size / full size)
- For 3.3 V mSATA mdule
- Supports ATA/ATAPI-7
- Supports ATA/ATAPI Ultra DMA mode 0, 1, 2, 3, 4, 5, 6, 7
- Supports ATA/ATAPI PIO mode 0, 1, 2, 3, 4
- Bootable
- Operating temperature: 0 °C ~ 70 °C
- OS independent, no driver installation necessary