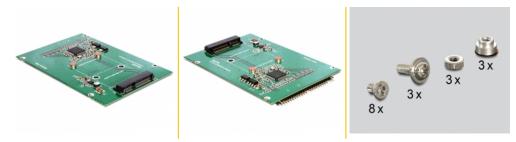

size or full size format which can be used as a 2.5" HDD. The converter can be installed into your system internally through an IDE 44 pin interface.



#### Item no. 62477

EAN: 4043619624775

Country of origin: Taiwan, Republic of China

Package: Box

# Specification

- Form factor: 2.5"
- Connector:
  - 1 x IDE 44 pin male
  - 1 x 4 pin power IC 1.4 MHz 5.5 V
  - 1 x mSATA slot (half size / full size)
- For 3.3 V mSATA mdule
- Supports ATA/ATAPI-7
- Supports ATA/ATAPI Ultra DMA mode 0, 1, 2, 3, 4, 5, 6, 7
- Supports ATA/ATAPI PIO mode 0, 1, 2, 3, 4
- Bootable
- Operating temperature: 0 °C ~ 70 °C
- OS independent, no driver installation necessary

## System requirements

• A free IDE 44 pin interface





# Package content

- Converter
- 2.5" frame
- Screws, nuts, spacers

### Images