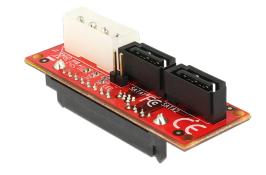

# Delock Adapter SAS SFF-8482 receptacle > 2 x SATA plug

#### **Description**

The adapter by Delock can be connected to a SAS HDD and supports Hot Swap, Dual-Porting (Active-Active-Mode) and channel bundling with SAS HDDs. The adapter can also be used with SATA HDDs.

### **Specification**

- Connectors:
  - 1 x SAS SFF-8482 receptacle
  - 2 x SATA 6 Gb/s 7 pin plug
  - 1 x Molex 4 pin male
  - 1 x LED pin header
- Data transfer rate up to 6 Gb/s
- Hot Swap
- Dual-Porting (Active-Active-Mode)
- Dimensions (LxWxH): ca. 61 x 21 x 21 mm
- OS independent, no driver installation necessary