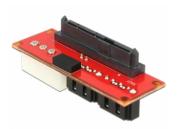

# Delock Adapter SAS SFF-8482 receptacle > 2 x SATA plug

#### **Description**

The adapter by Delock can be connected to a SAS HDD and supports Hot Swap, Dual-Porting (Active-Active-Mode) and channel bundling with SAS HDDs. The adapter can also be used with SATA HDDs.

### **Specification**

- Connectors:
  - 1 x SAS SFF-8482 receptacle
  - 2 x SATA 6 Gb/s 7 pin plug
  - 1 x Molex 4 pin male
  - 1 x LED pin header
- Data transfer rate up to 6 Gb/s
- Hot Swap
- Dual-Porting (Active-Active-Mode)
- Dimensions (LxWxH): ca. 61 x 21 x 21 mm
- OS independent, no driver installation necessary